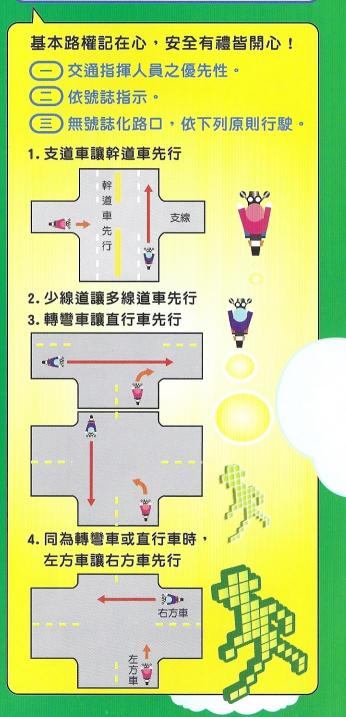

# 注意交通標誌(幹支道區分)

車輛應減速接近,注意安全,小心通過 **閃紅燈表示「停車再開」,設於支道,** 

駕駛人在穿越

之前必須停車

觀察,認為安

全時再向前行

車輛應先停止於交岔路口前,讓幹道車 優先通行後,在安全的情況下繼續行駛

# 八角型紅色 停標誌

設在安全停車 視距不足的交 岔路段與次要 路口

駛 襄路線 用以警告車輛 慢行或停車

讓 駕駛人前有幹 讓幹道車先行 道應減速慢行

「停」標字,用以指示車輛至此必須停 車再開

> 讓路線,用以警告車輛駕駛人前有幹道 應減速慢行,或停車讓幹道車先行

禮讓行人優先通行 是先進城市的表現